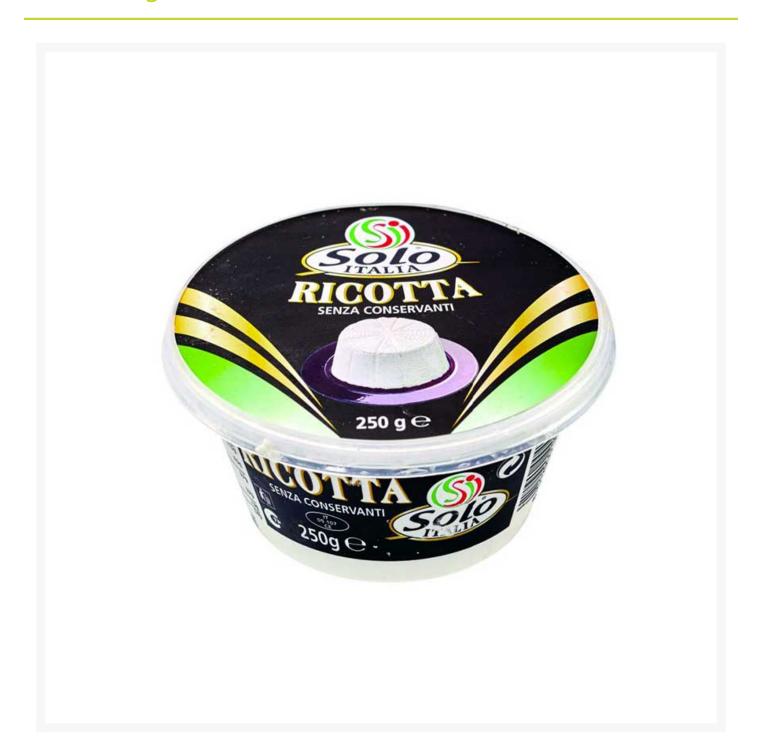

## **Solo Italia Ricotta**

## **Product Images**

## **Description**

The milk used to create Ricotta comes exclusively from selected Italian farms and is subject to daily chain control. Ricotta has a thick and creamy texture and is a perfect ingredient to make gnocchi and pasta dishes.