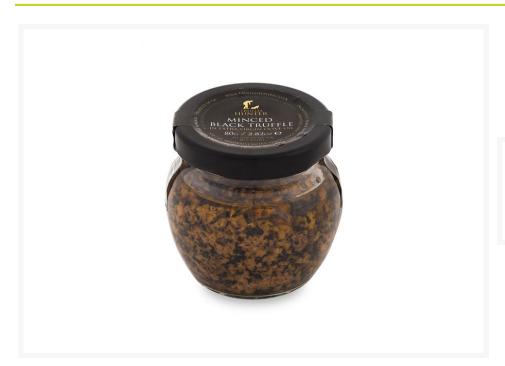

## Truffle Hunter Minced Black Truffle

## **Description**

Truffle Hunter mince and preserve their fresh truffles at the height of the season when they are at their most flavourful. Their preservation process extends the life of the truffle by as much as 18 months. This allows you to enjoy the incredible taste of truffle at any time of year. Use sparingly on Bruschetta, or Egg based dishes. Beat into Wild Mushroom Risotto to finish or mix with cream cheese to make amazing canapes.