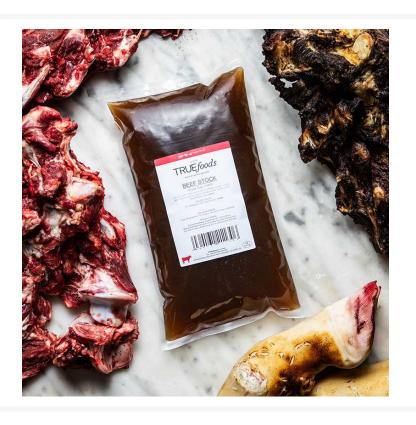

## **Description**

Beef Stock painstakingly crafted through the art of slow-roasting bones and infusing them with fresh vegetables, fragrant herbs, and pure spring water. Each batch is meticulously simmered to perfection, resulting in a lusciously flavourful and wholly natural stock.

## **Additional Information**

| SKU                 | 19110                                                                                                                                                                                                                                                                                                          |
|---------------------|----------------------------------------------------------------------------------------------------------------------------------------------------------------------------------------------------------------------------------------------------------------------------------------------------------------|
| Description         | Beef Stock painstakingly crafted through the art of slow-roasting bones and infusing them with fresh vegetables, fragrant herbs, and pure spring water. Each batch is meticulously simmered to perfection, resulting in a lusciously flavourful and wholly natural stock.                                      |
| About Producer      | TRUEfoods make and sell fresh stocks made without compromise by using traditional culinary principles, 100% British sourced bones, a direct source of filtered spring water, and carefully sourced UK vegetables. Only pure, natural ingredients are used -no flavour enhancers or life extending ingredients. |
| Directions for use  | Empty contents in to a saucepan. Heat over a moderate to high heat stirring occasionally.                                                                                                                                                                                                                      |
| Seasonal            | No                                                                                                                                                                                                                                                                                                             |
| Country of Origin   | Great Britain                                                                                                                                                                                                                                                                                                  |
| Brands              | TRUEfoods Ltd                                                                                                                                                                                                                                                                                                  |
| Allergens           | No Allergens                                                                                                                                                                                                                                                                                                   |
| Energy (Kcal)       | 28.96                                                                                                                                                                                                                                                                                                          |
| Energy (KJ)         | 121.2                                                                                                                                                                                                                                                                                                          |
| Fat                 | 0.3                                                                                                                                                                                                                                                                                                            |
| of which saturates  | 0.1                                                                                                                                                                                                                                                                                                            |
| Fibre               | 0.5                                                                                                                                                                                                                                                                                                            |
| Ingredients         | Spring water, beef bones (28%), chicken bones, calves feet, onion, carrot, tomato puree, thyme, black peppercorns, bay leaves.                                                                                                                                                                                 |
| Dietary & Lifestyle | Lactose Intolerant, Suitable for Coeliacs                                                                                                                                                                                                                                                                      |
| Protein             | 5.8                                                                                                                                                                                                                                                                                                            |
| Salt                | 0.25                                                                                                                                                                                                                                                                                                           |
| Size                | 2.5kg                                                                                                                                                                                                                                                                                                          |
| Pack Size           | 1                                                                                                                                                                                                                                                                                                              |
|                     |                                                                                                                                                                                                                                                                                                                |