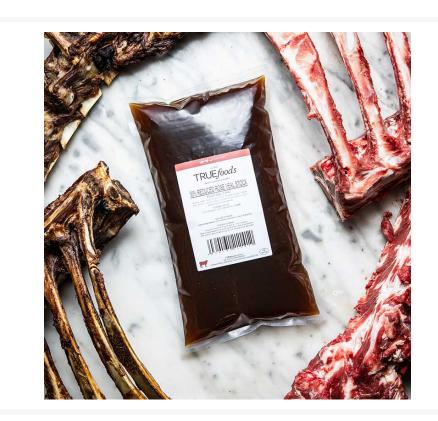

## TRUEfoods Reduced Rose Veal Stock

## Description

Fresh reduced veal stock painstakingly crafted through the art of slow-roasting bones and infusing them with fresh vegetables, fragrant herbs, and pure spring water. Each batch is meticulously simmered to perfection, resulting in a lusciously flavourful and wholly natural stock. Made from 100% British veal bones. Rich and dark in colour, intensely sticky on the lips, leaving a lasting indulgent after taste.