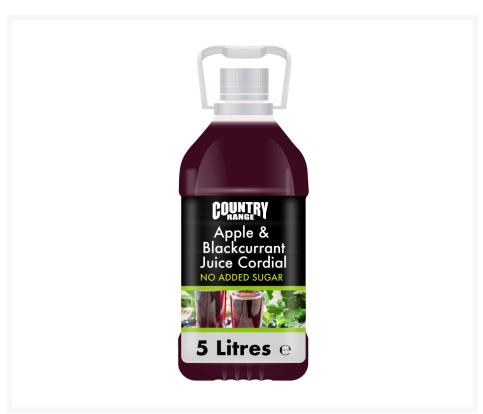

## Country Range No Added Sugar Apple & Blackcurrant Cordial

## **Description**

An intense blend of concentrated apple and blackcurrant juices, perfected with sweeteners for a delightful sweet-tart flavor profile.

## **Additional Information**

| SKU                                                   | 67554                                                                                                                                                                                                                                                                                                                              |
|-------------------------------------------------------|------------------------------------------------------------------------------------------------------------------------------------------------------------------------------------------------------------------------------------------------------------------------------------------------------------------------------------|
| Description                                           | An intense blend of concentrated apple and blackcurrant juices, perfected with sweeteners for a delightful sweet-tart flavor profile.                                                                                                                                                                                              |
| Directions for use                                    | Before using, shake bottle. Mix 40ml of the drink with 160ml of water (1 part concentrate to 4 parts water). For toddlers, consider adding extra water as needed.                                                                                                                                                                  |
| About Producer                                        | Country Range brand provides you with a value for money proposition without any need to compromise on taste or quality. The quality, consistency and affordability of our products makes the Country Range brand widely regarded as the best in foodservice.                                                                       |
| Accreditation, Certification and Assurance<br>Schemes | BRCGS Certified Production                                                                                                                                                                                                                                                                                                         |
| Energy (Kcal)                                         | 5.0000                                                                                                                                                                                                                                                                                                                             |
| Energy (KJ)                                           | 20.0000                                                                                                                                                                                                                                                                                                                            |
| Fat                                                   | 0.0000                                                                                                                                                                                                                                                                                                                             |
| of which saturates                                    | 0.0000                                                                                                                                                                                                                                                                                                                             |
| Fibre                                                 | 0.0000                                                                                                                                                                                                                                                                                                                             |
| Ingredients                                           | Water,Fruit Juices from Concentrate(Apple9%,Blackcurrant 1%),Acid (Citric Acid),Black Carrot Juice Concentrate,Flavourings, Acidity Regulator (Sodium Citrate), Preservatives (Potassium Sorbate, Sodium Metabisulphite (SULPHITES)), Sweeteners (Aspartame*, Acesulfame K, Sodium Saccharin).*Contains a source of Phenylalanine. |
| Brands                                                | Country Range                                                                                                                                                                                                                                                                                                                      |
| Dietary & Lifestyle                                   | Suitable for vegetarians, Suitable for vegans, Lactose<br>Intolerant, Suitable for Coeliacs                                                                                                                                                                                                                                        |
| Protein                                               | 0.0000                                                                                                                                                                                                                                                                                                                             |
| Salt                                                  | 0.2000                                                                                                                                                                                                                                                                                                                             |
| Size                                                  | 5ltr                                                                                                                                                                                                                                                                                                                               |
| Pack Size                                             | 2                                                                                                                                                                                                                                                                                                                                  |
| Storage Instructions                                  | Store in a cool, dry place away from direct sunlight.                                                                                                                                                                                                                                                                              |
|                                                       |                                                                                                                                                                                                                                                                                                                                    |