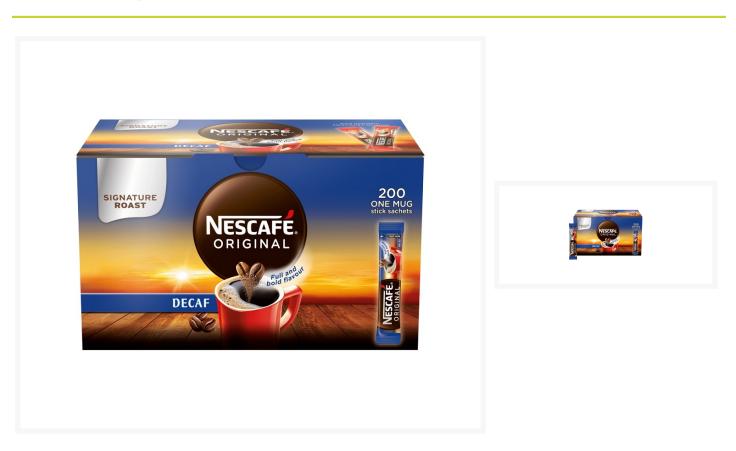

## **Product Images**

## **Description**

Nescafe Original Decaff offers the full-bodied flavor of coffee without the caffeine kick. Made from medium roasted Robusta and Arabica beans which are expertly blended to create a distinctive aroma and full-flavoured taste.