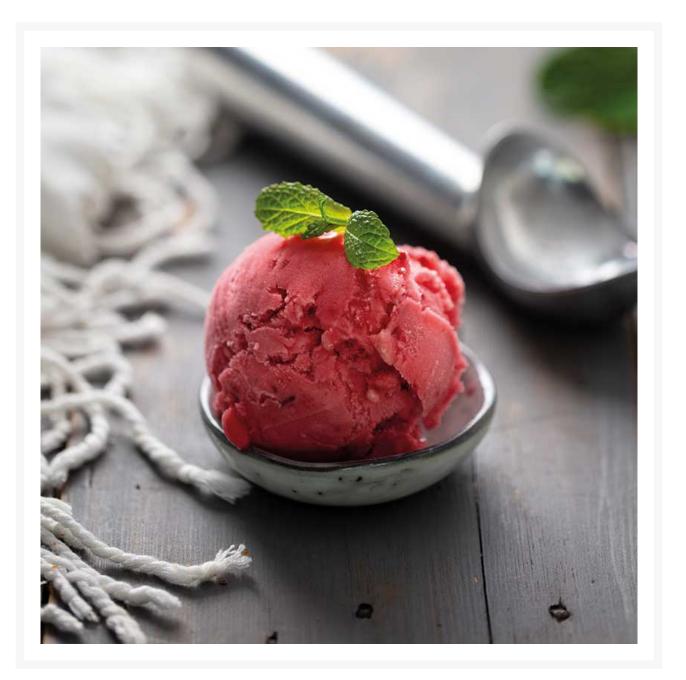

## Description

Bright fruity and refreshing a simple raspberry sorbet makes the perfect summer dessert