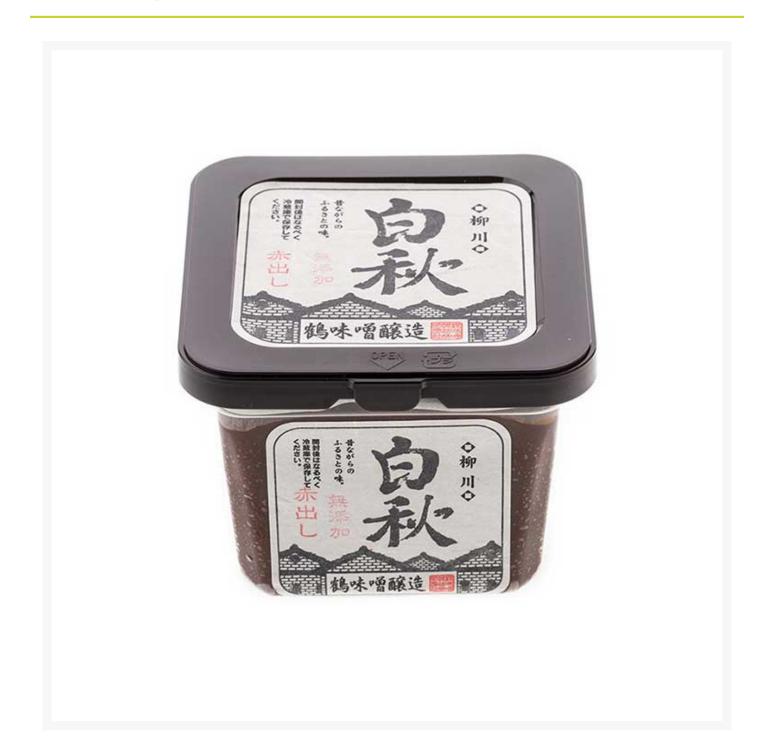

## **Product Images**

## Description

Red miso gains its dark colour from the longer fermentation time and addition of the richer colour barley. Excellent for a traditional, flavourful miso soup, this miso can also be used to marinate meat, fish and vegetables and can be added to any soup where a rich umami flavour is called for.