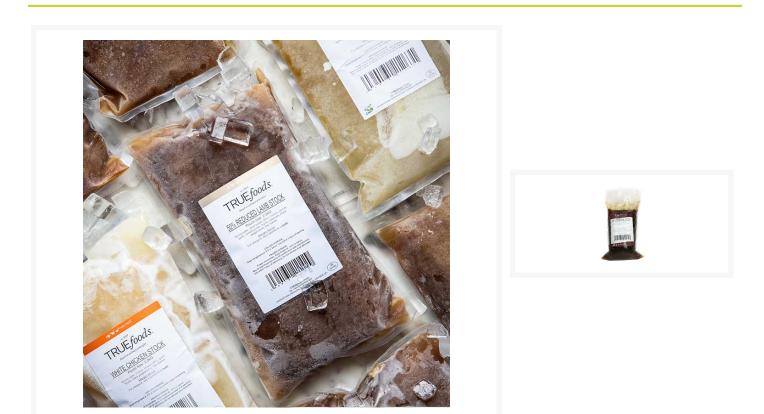

## TRUEfoods Frozen 50% Reduced Lamb Stock

## Description

Fresh reduced lamb stock made in the traditional way of slowly simmering bones and adding fresh vegetables herbs and spring water to create this wonderful fully flavoured natural stock.