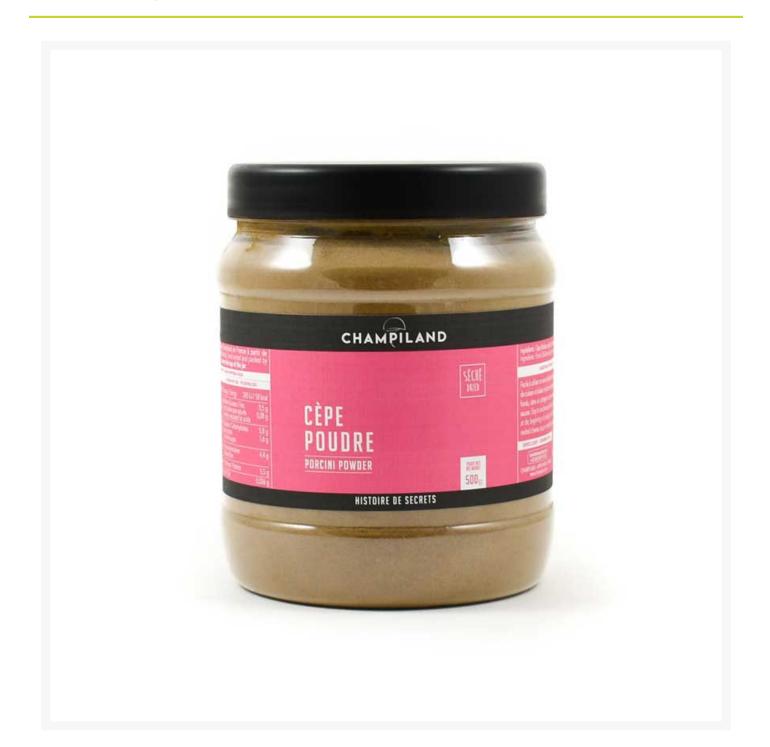

## Description

Cep powder, or porcini powder, instantly enriches casseroles and soups with intense mushroom notes. Try using it in souffles and marinades, or rub straight into meat before cooking to infuse with savoury umami flavours. Sprinkle a small amount over vegetarian dishes before serving to add depth and complexity of flavour.